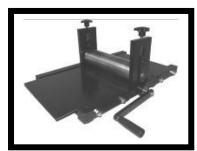

## Newsletter .... Kim Major-George .... Spring Extra 2015

A4 Minor George Printing Press was £675 now only £595

Bed size 60 x 30 cm Blanket set of 3 - £65

A2 Major George
Printing Press
£835
Bed size 83 x 51 cm
Blanket set of 3 - £130