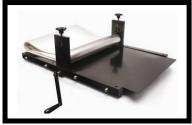

## Newsletter .... Kim Major-George .... Spring Extra 2015

A4 Minor George Printing Press was £675 now only £595

Bed size 60 x 30 cm Blanket set of 3 - £65

A2 Major George
Printing Press
£835
Bed size 83 x 51 cm
Blanket set of 3 - £130